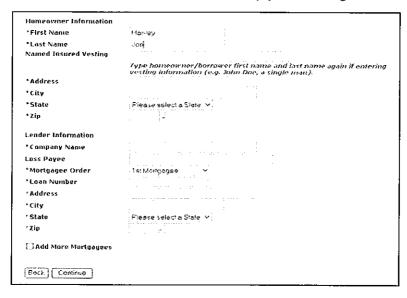

8. Enter the information requested.

| Association Name     | Townhouses at Bonny Bay # 8 |   |  |
|----------------------|-----------------------------|---|--|
| *Borrower Last Name: | Jones                       | : |  |
| *Loan Number:        | 29382382                    |   |  |

#### Why do I have to enter this information?

EOI Direct uses the name of your association, you last name and your loan number as search criteria to find your information in our database.

9. Enter your loan information as indicated by your lending institution.