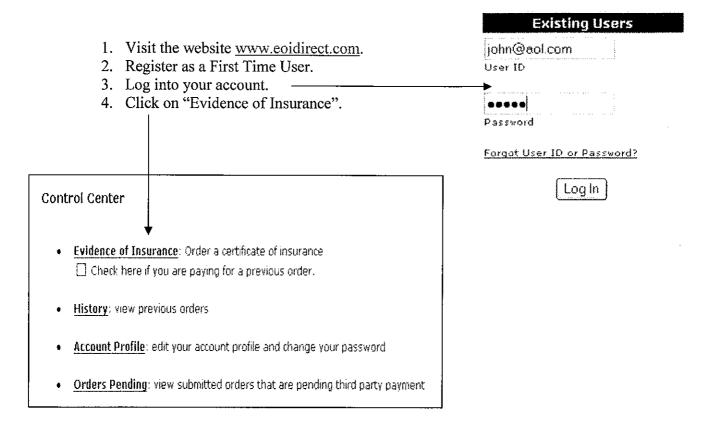

EOI Direct 412 E. Park Center Blvd. Suite 315 Boise, ID 83706 Phone: (877) 456-3643 Fax: (208) 694-3848

Email: help@eoidirect.com

To request a Certificate of Insurance call the number above, or to request it online follow the instructions below:

- Visit www.eoidirect.com.
- Follow the links to register and write down your User ID and Password so you can login to your account when prompted.
- There is a <u>delivery charge for mortgagee clause additions</u>, but there is <u>no cost to register</u> for this service and <u>Master Policy information is available free of charge</u> online.
- > Once you have logged on to your account, click on "Evidence of Insurance" to search and access the association policy information you are seeking.
- ➤ For additional assistance, EOI Direct's customer service department is available Monday through Friday from 9:00am to 8:00pm ET.