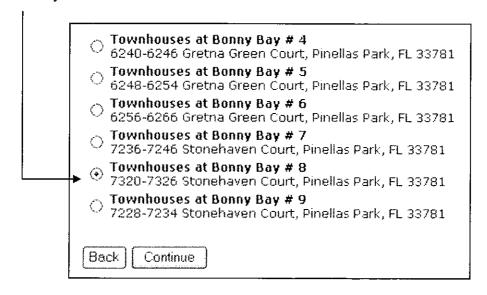

# **Renewal Certificate Instructions for Homeowners**

- 5. Search for the name of your condominium association.
- 6. Select your association & click on "Continue".

7. Choose the option that corresponds with the reason for your certificate request.

8. Enter the information requested.

| Association Name     | Townhouses at Bonny Bay # 8 |   |  |
|----------------------|-----------------------------|---|--|
| *Borrower Last Name: | Jones                       | : |  |
| *Loan Number:        | 29382382                    |   |  |